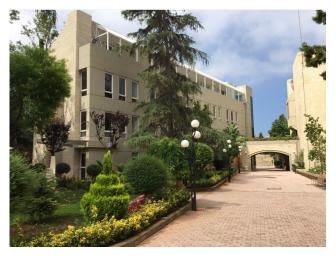

## Tohme Rizk Office Building

Operating under a charter from the University of the State of New York, the Lebanese American University is a private higher education institution that has eight schools and more than 8,000 students. The Byblos campus is located 35 kilometers north of Beirut on a plot of land approximating 175,000m<sup>2</sup> with a built-up area of around 80,000m<sup>2</sup>.

The EDGE-certified retrofit of the university's Tohme Rizk Office Building incurred less cost than a conventional approach would have. The university, at no additional capital cost, will reduce its utility expenses for the building by US\$600 each month, in addition to saving the environment 21 tCO<sub>2</sub> per year. While the EDGE certification system is intended for new buildings, exceptions are made for project owners who have an ambitious outlook and wish to set an example for what can be achieved.