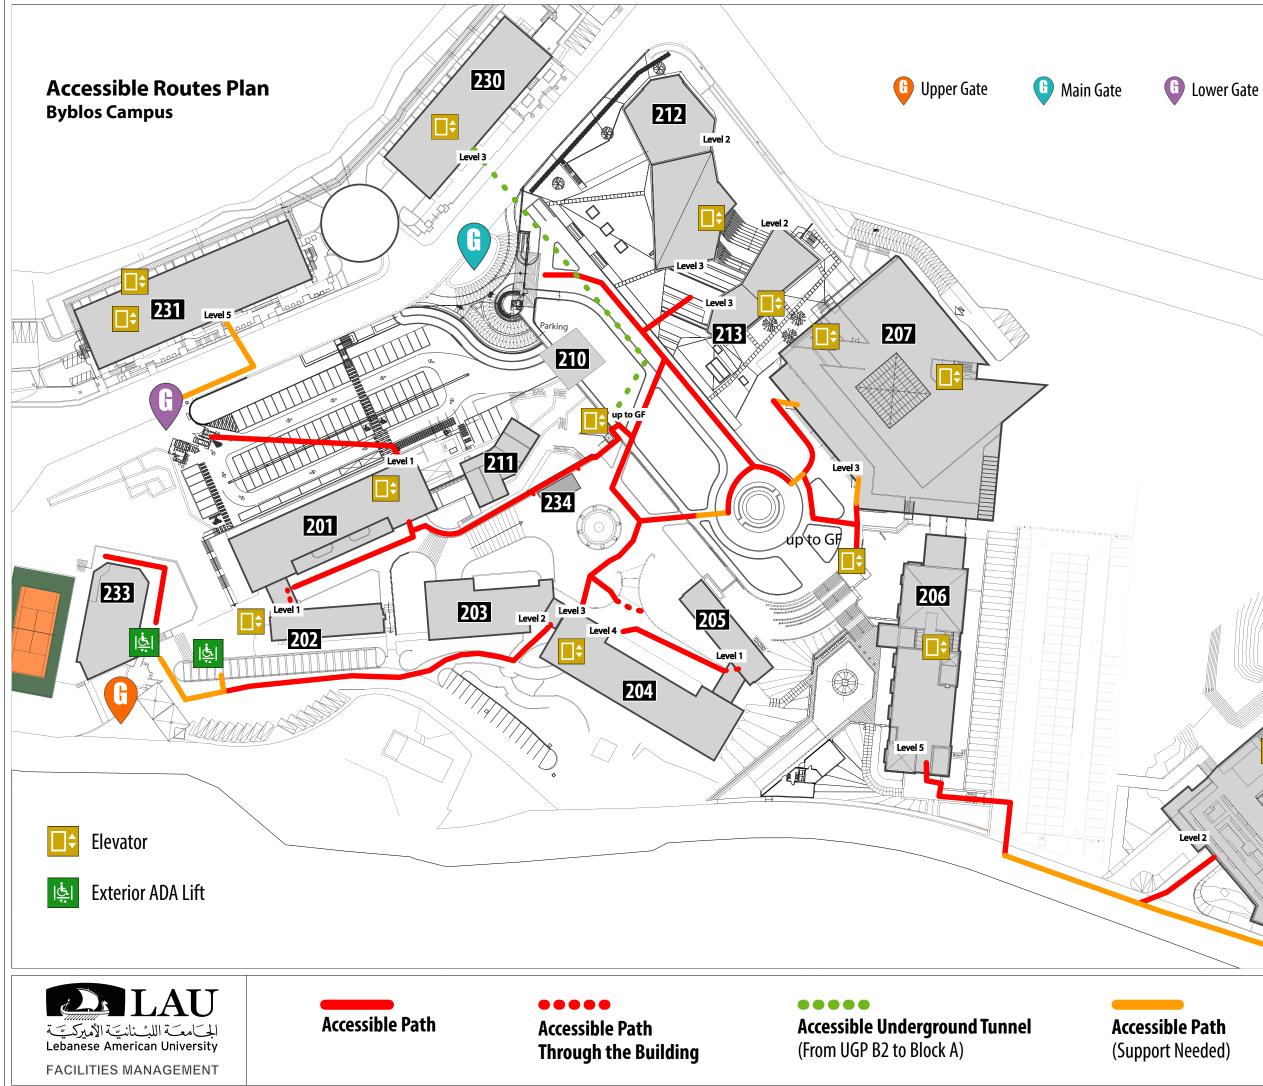

# **Accessibility Plan Byblos Campus**

- Accessible Routes Map
- Accessible Toilets Map
- Accessible Parkings Map

**Accessible Parking** Ρ

**Accessible Path** 

#### 

**Accessible Path** Through the Building

Accessible Underground Tunnel (From UGP B2 to Block A)

**Accessible Path** (Support Needed)

## **BUILDINGS DIRECTORY**

**Animal Facility** 246 203 Architecture Hall Block A Building 230 Byblos Underground Parking 210 233 Cafeteria Riyad Nassar Central Administration 213 Engineering Laboratories and Research Center 215 206 Frem Civic Center Gilbert and Rose-Marie Chagoury 207 Health Sciences Center Joseph G. Jabbra 212 Library Building **Residence Hall Block B** 231 201 Science Building Semaan Melkan Bassil Hall 205 Service Center 211 Student Center - Gym 234 Tohme-Rizk Hall 202 Zakhem Hall 204