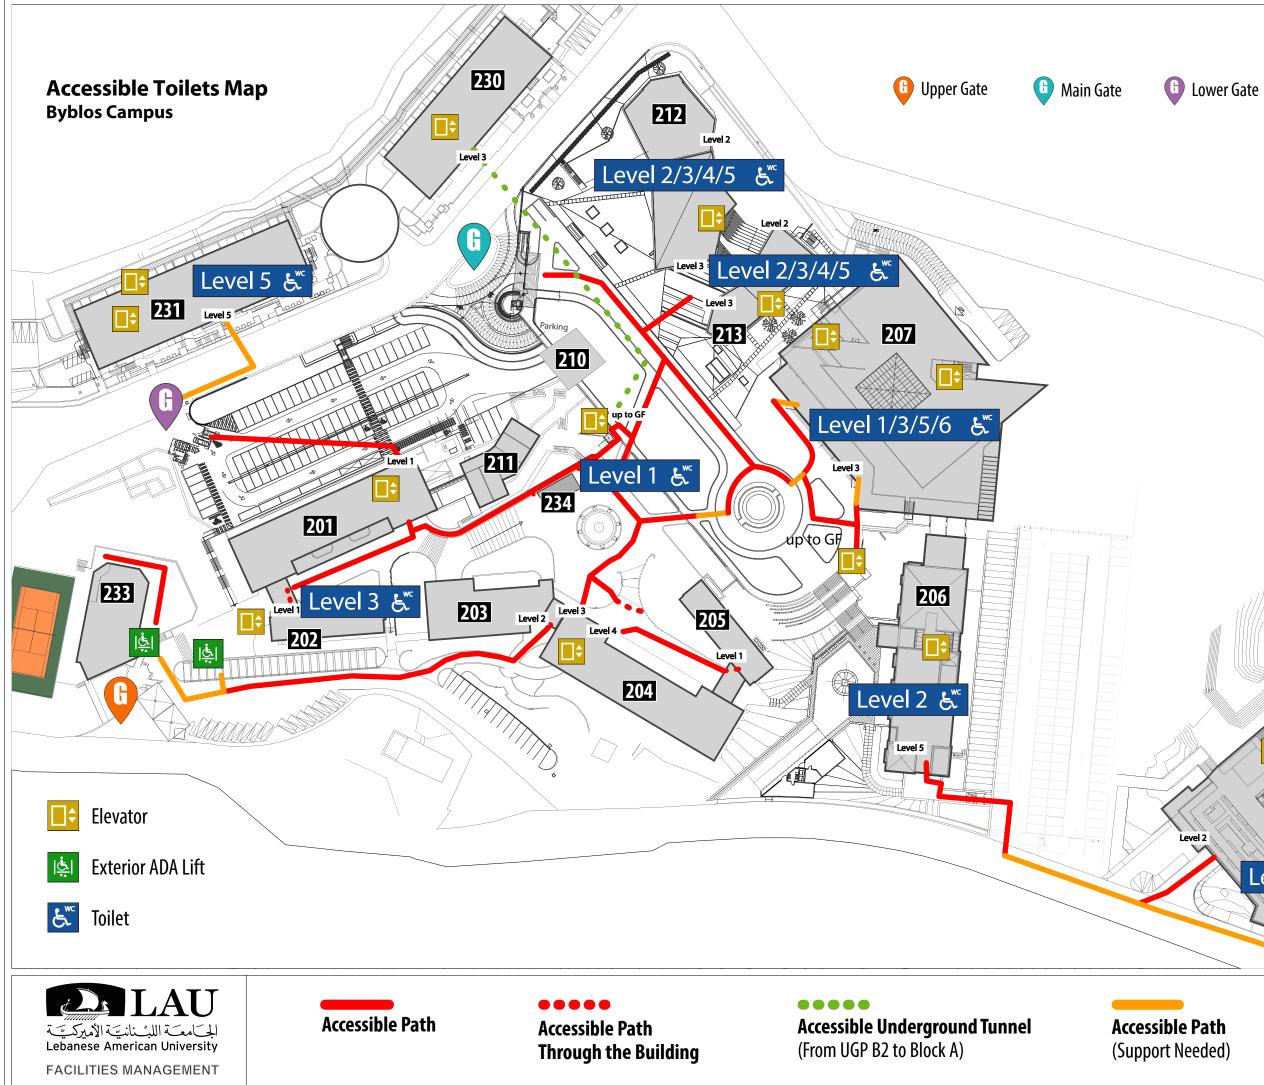

# **Accessibility Plan Byblos Campus**

- Accessible Routes Map
- Accessible Toilets Map
- Accessible Parkings Map

**Accessible Parking** Ρ

**Accessible Path** 

#### 

**Accessible Path** Through the Building

Accessible Underground Tunnel (From UGP B2 to Block A)

**Accessible Path** (Support Needed)

## **BUILDINGS DIRECTORY**

**Animal Facility** 246 203 Architecture Hall 230 **Block A Building** Byblos Underground Parking 210 233 Cafeteria Riyad Nassar Central Administration 213 Engineering Laboratories and Research Center 215 Frem Civic Center 206 Gilbert and Rose-Marie Chagoury 207 Health Sciences Center Joseph G. Jabbra 212 Library Building **Residence Hall Block B** 231 201 Science Building Semaan Melkan Bassil Hall 205 Service Center 211 Student Center - Gym 234 Tohme-Rizk Hall 202 Zakhem Hall 204