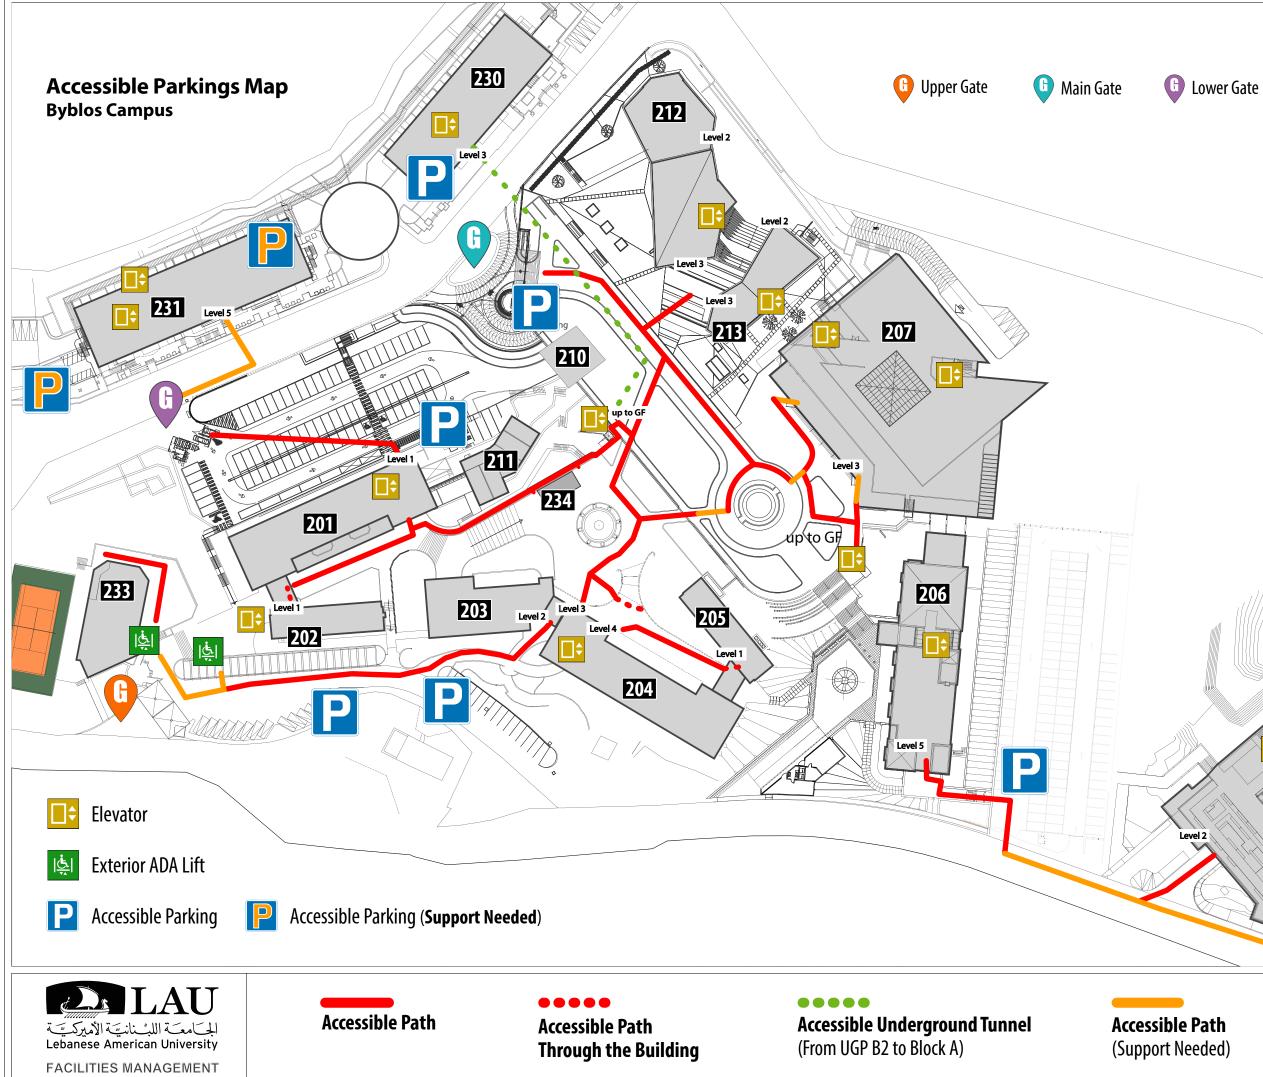

# **Accessibility Plan Byblos Campus**

- Accessible Routes Map
- Accessible Toilets Map
- Accessible Parkings Map

**Accessible Parking** Ρ

**Accessible Path** 

#### 

**Accessible Path** Through the Building

Accessible Underground Tunnel (From UGP B2 to Block A)

**Accessible Path** (Support Needed)

## **BUILDINGS DIRECTORY**

**Animal Facility** 246 203 Architecture Hall Block A Building 230 Byblos Underground Parking 210 233 Cafeteria Riyad Nassar Central Administration 213 Engineering Laboratories and Research Center 215 206 Frem Civic Center Gilbert and Rose-Marie Chagoury 207 Health Sciences Center Joseph G. Jabbra 212 Library Building **Residence Hall Block B** 231 201 Science Building Semaan Melkan Bassil Hall 205 Service Center 211 Student Center - Gym 234 Tohme-Rizk Hall 202 Zakhem Hall 204