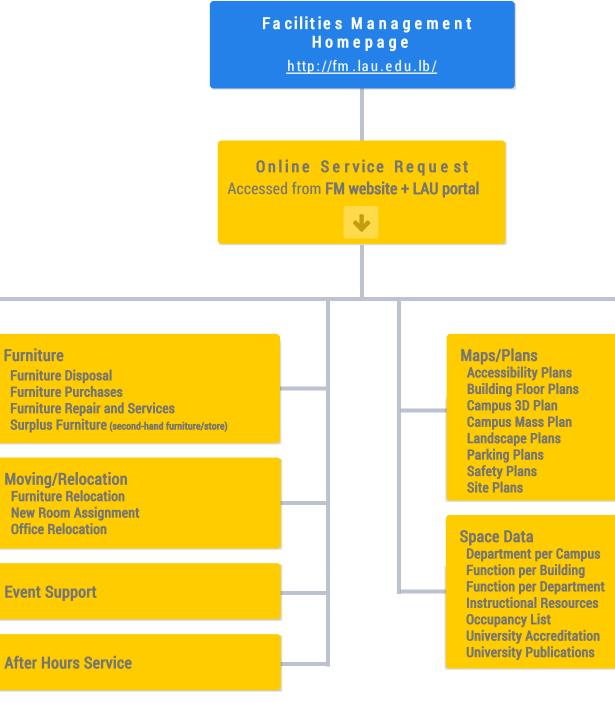

## **Furniture**

**Furniture Disposal Furniture Purchases Furniture Repair and Services** Surplus Furniture (second-hand furniture/store)

**Furniture Relocation New Room Assignment Office Relocation** 

**Event Support** 

**After Hours Service** 