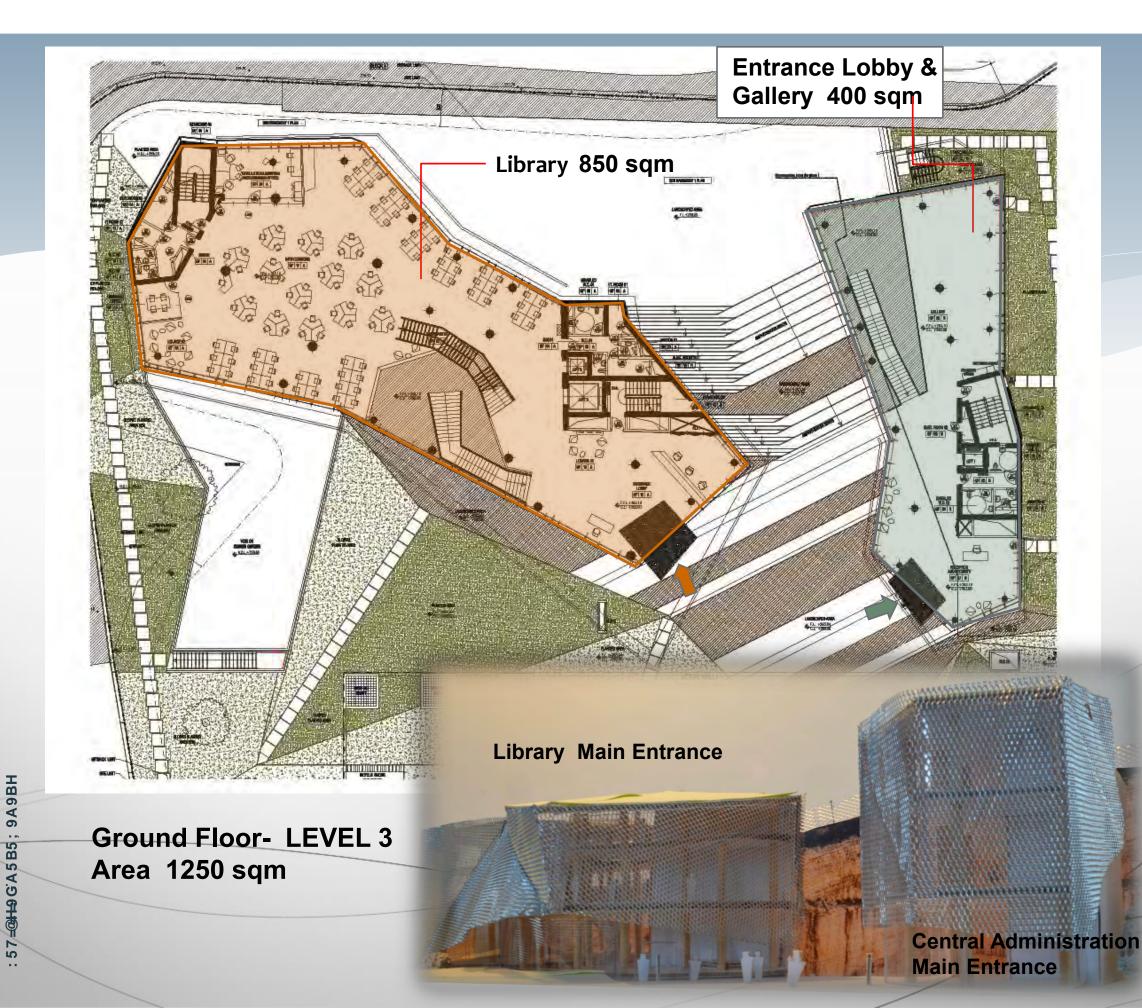

### Library

Shipping / Receiving Cataloging & acquisition Storage Technical services Open periodical display & seating Open collection counter & seating Seating & study rooms Staff Offices

1. Monumental entrance leads down into the "crack"

The New Central Administration & Library Project has a main view 1 Towards the Campus

- 2. Void in between the two buildings: connects to main lobby and circulation hub.
- 3. Back court cool exterior space for seating and relaxing.
- 4. Promenade bring people up to the shaded campus green