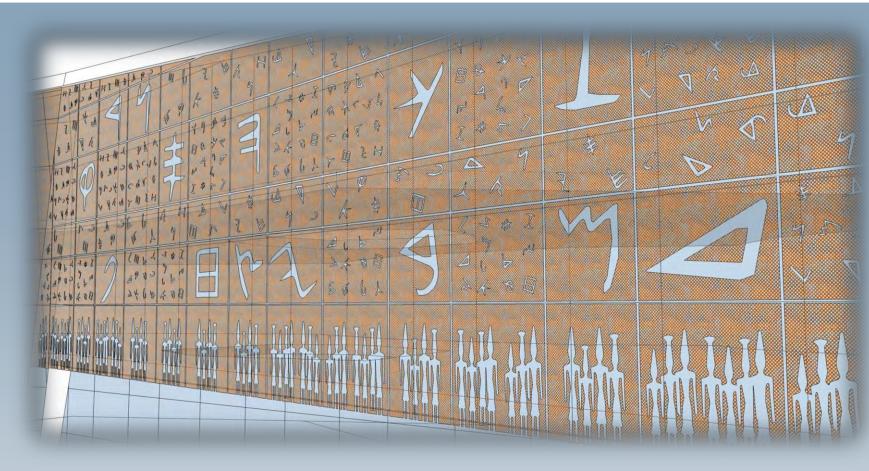

The exposed metamorphic rock at the site reflects the historic stratification of the ancient city of Byblos and became a catalyst for the design. The new buildings, like fragments from the excavated mountain, are juxtaposed and the resulting interstitial space forms a sunken amphitheater with the exposed sedimentary rock as the backstage. The double skin design, inspired by the local Riwaaq, or arcade, is interpreted with a curtain wall and a perforated skin along the western/southern exposures. A pattern based on the ancient Phoenician alphabet will highlight Byblos's cultural heritage. Atelier PT proposed incorporating passive design features derived from the local typology into the conceptual phase and subsequently prompted the client to target LEED Gold for the project.