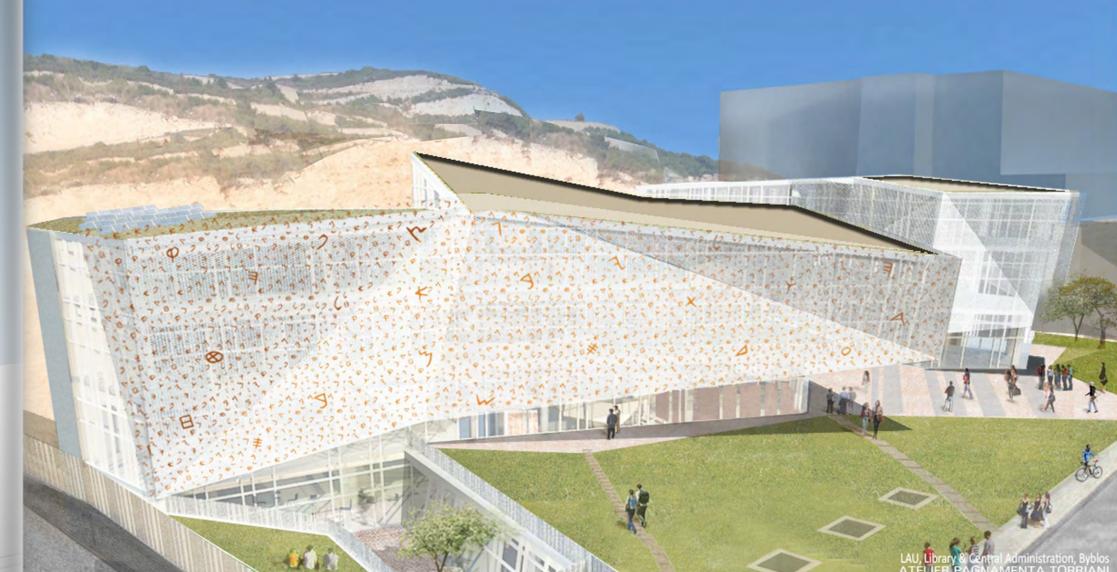

The exposed metamorphic rock at the site reflects the historic stratification of the ancient city of Byblos and became a catalyst for the design. The new buildings, like fragments from the excavated mountain, are juxtaposed and the resulting interstitial space forms a sunken amphitheater with the exposed sedimentary rock as the backstage. The double skin design, inspired by the local Riwaaq, or arcade, is interpreted with a curtain wall and a perforated skin along the western/southern exposures. A pattern based on the ancient Phoenician alphabet will highlight Byblos's cultural heritage. Atelier PT proposed incorporating passive design features derived from the local typology into the conceptual phase and subsequently prompted the client to target LEED Gold for the project.

# Daytime -View of Library and Central Administration Buildings