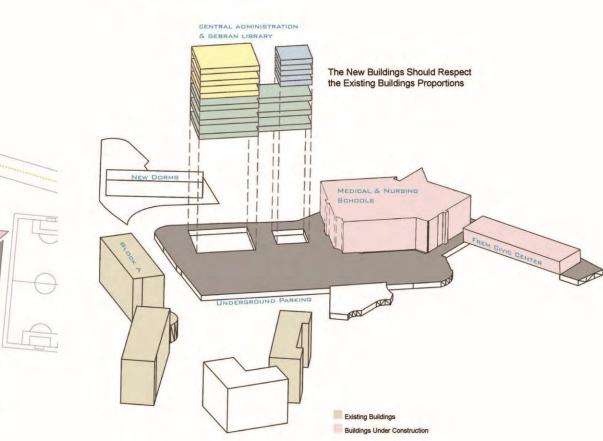

### **Central Administration**

Reception Lounge President's office Special Assistant to the President's office Vice President for Academic Affairs office Vice President for Student Development and Enrollment Management office Vice President for University Advancement office Vice President for Human Resources and University Services office Vice President for Finance office Vice President for Finance office Visitor's office Relation's office Meeting Room Lounge

### Library

Shipping / Receiving Cataloging & acquisition Storage Technical services Open periodical display & seating Open collection counter & seating Seating & study rooms Staff Offices

1. Monumental entrance leads down into the "crack"

The New Central Administration & Library Project has a main view 1 Towards the Campus

- 2. Void in between the two buildings: connects to main lobby and circulation hub.
- 3. Back court cool exterior space for seating and relaxing.
- 4. Promenade bring people up to the shaded campus green