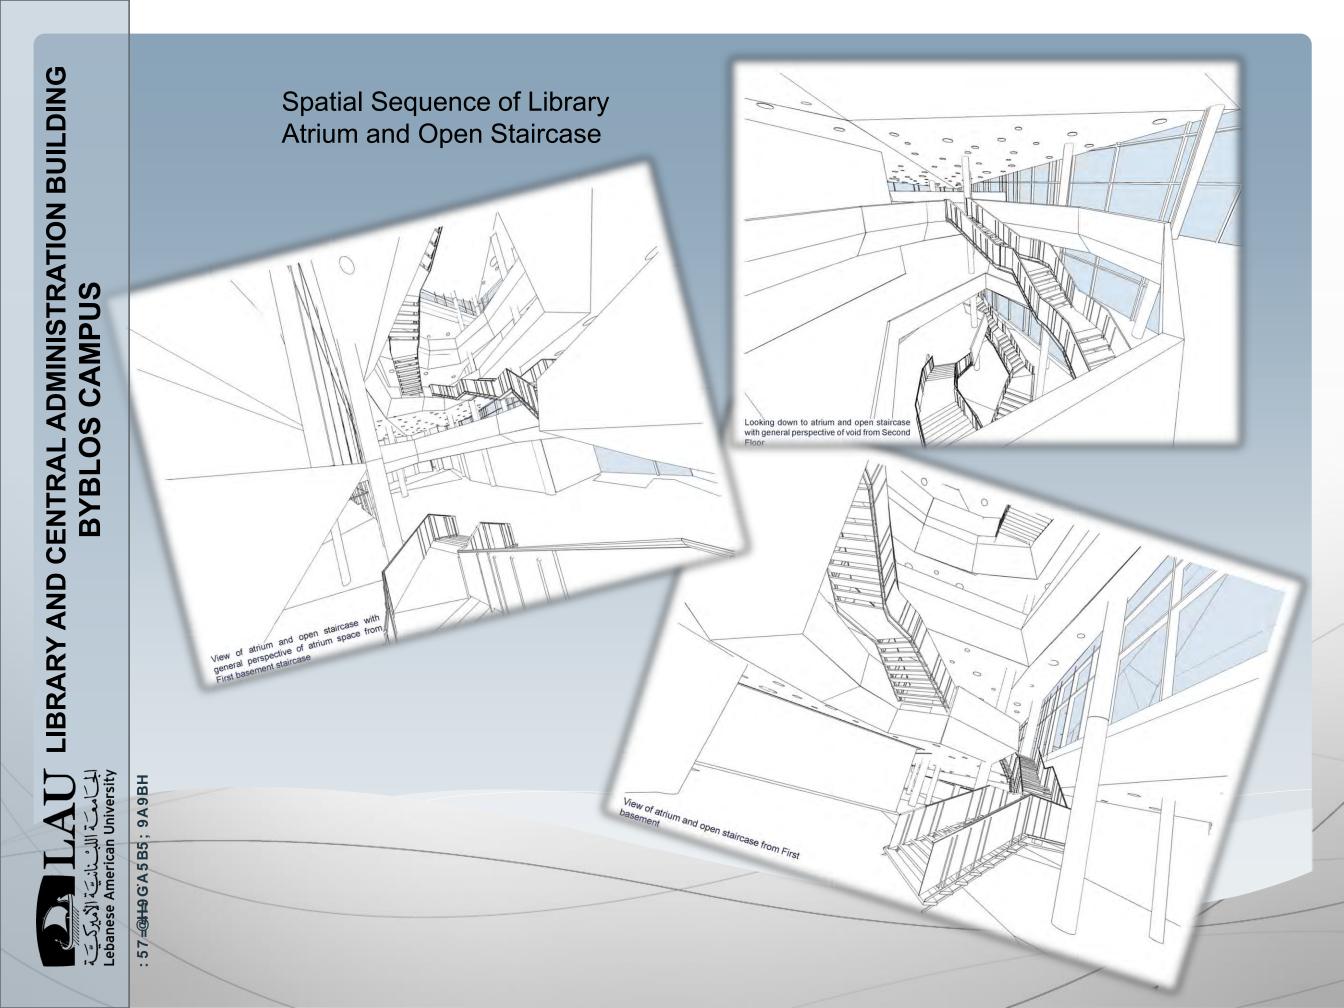

The New Central Administration & Library Project has a main view 1 Towards the Campus

- 2. Void in between the two buildings: connects to main lobby and circulation hub.
- 3. Back court cool exterior space for seating and relaxing.
- 4. Promenade bring people up to the shaded campus green