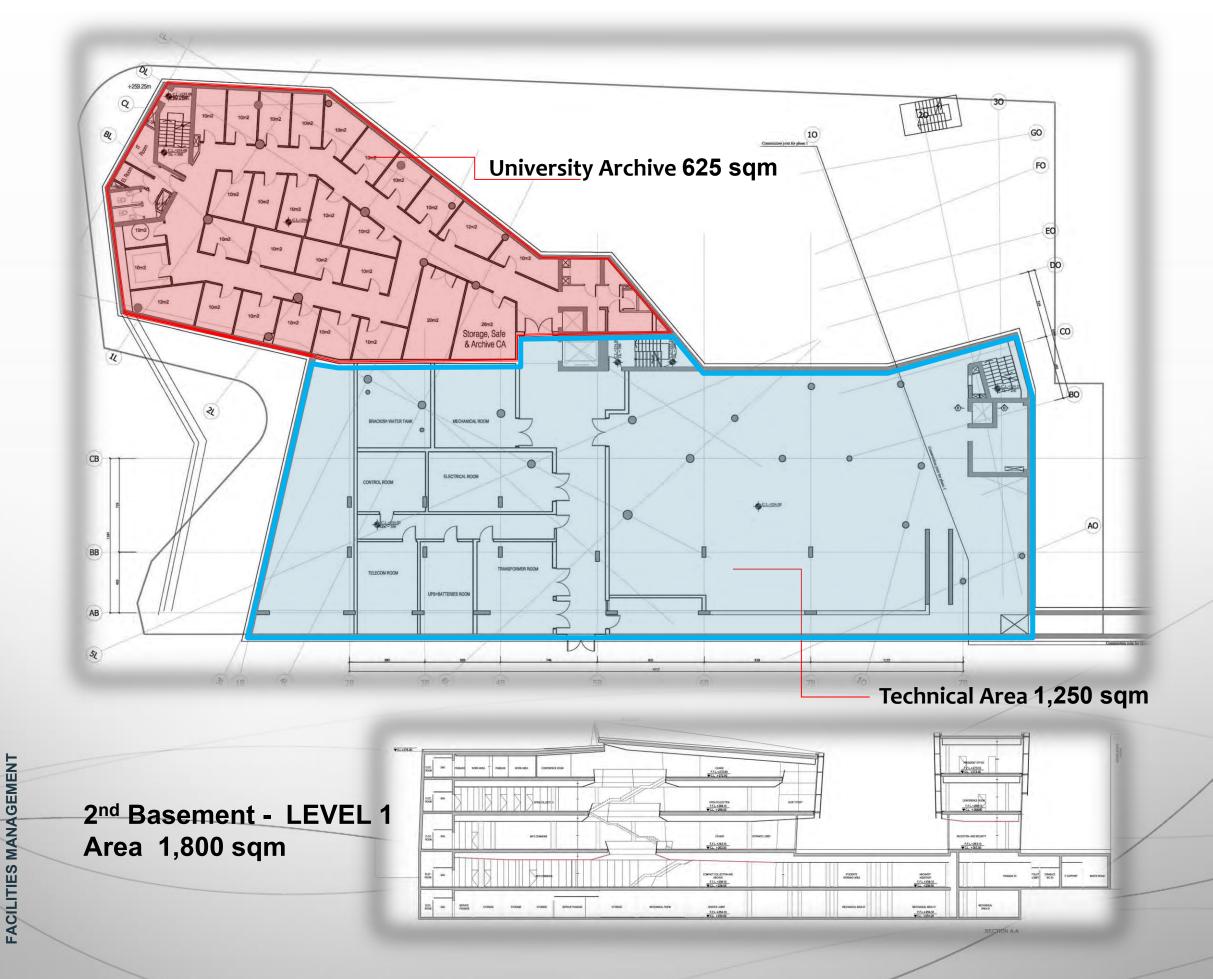

### Library

Shipping / Receiving Cataloging & acquisition Storage Technical services Open periodical display & seating Open collection counter & seating Seating & study rooms Staff Offices

1. Monumental entrance leads down into the "crack"

The New Central Administration & Library Project has a main view 1 Towards the Campus

- 2. Void in between the two buildings: connects to main lobby and circulation hub.
- 3. Back court cool exterior space for seating and relaxing.
- 4. Promenade bring people up to the shaded campus green