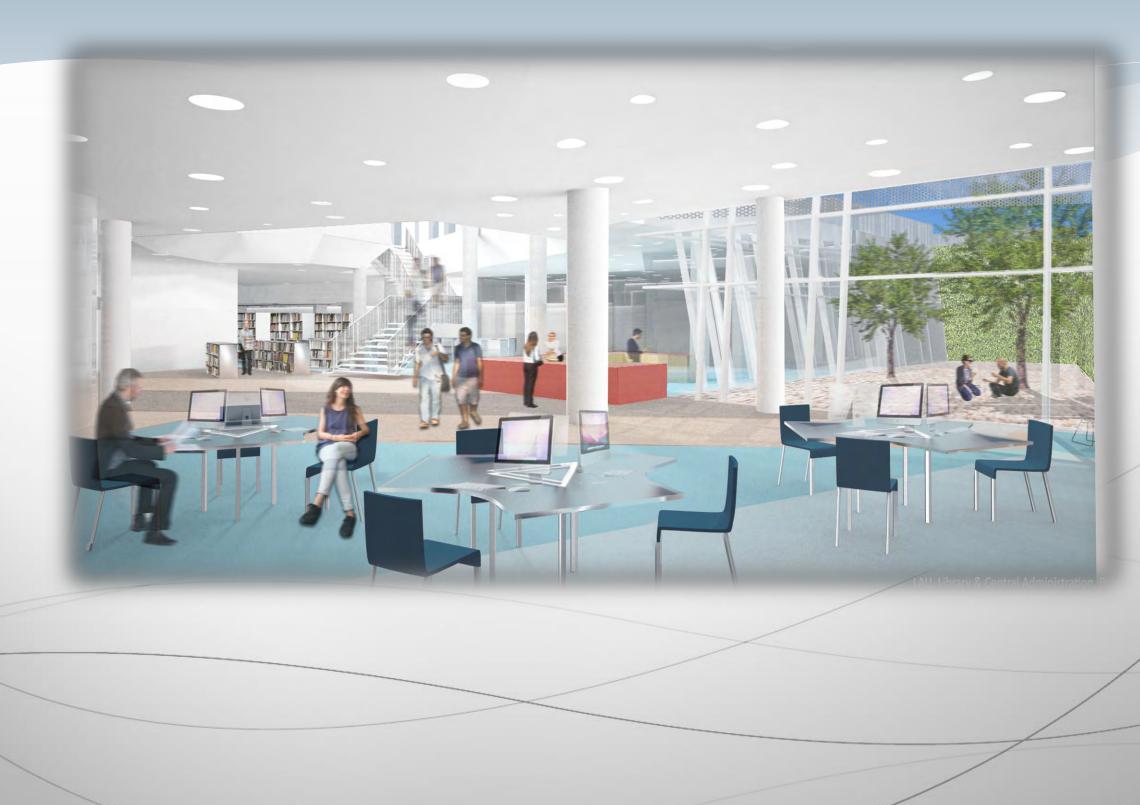

# Library - Main Reading Room

LIBRARY AND CENTRAL ADMINISTRATION BUILDING American University

**BYBLOS CAMPUS** 

=@H9GA5B5;9A9BH : 57

:57<del>-@H9</del>GA5B5;9A9BH

The open amphitheater will provide students and faculty with performance and meeting opportunities. The library will offer open study areas, intimate lounge areas and study rooms and a Net-Café with outdoor seating.