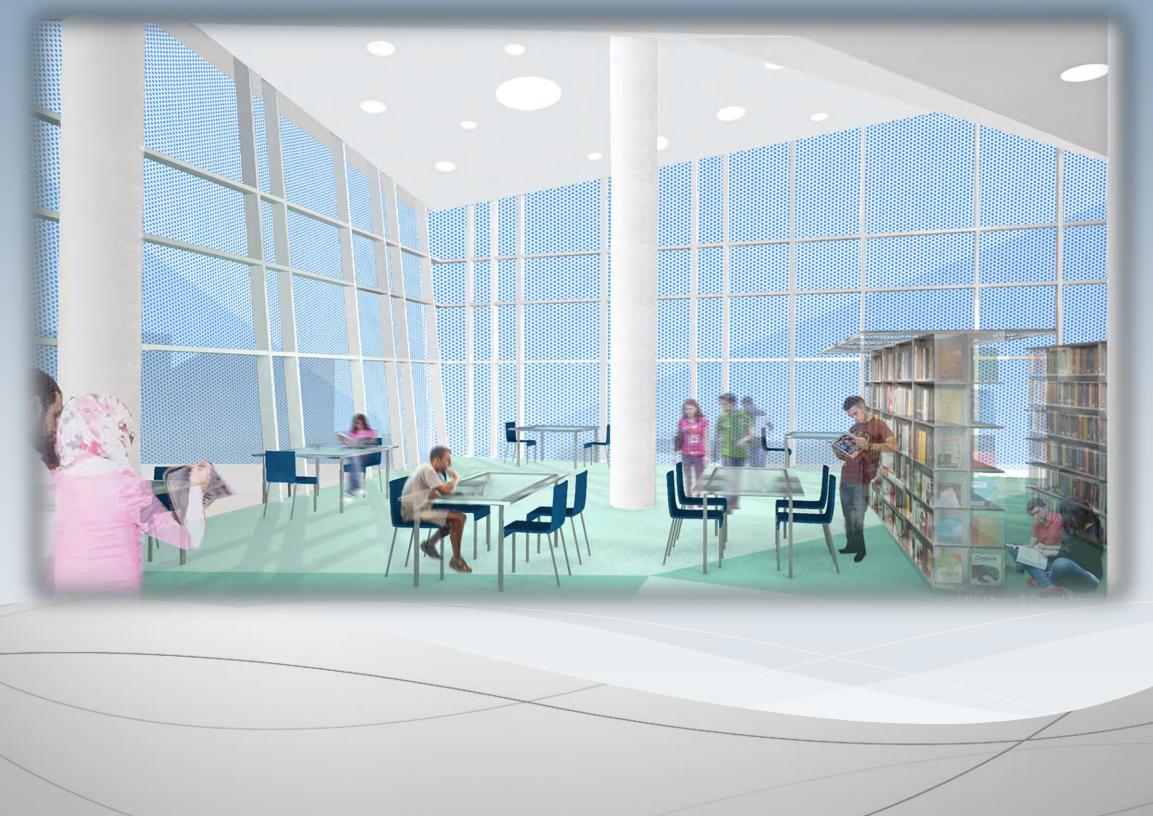

# Library - Main Reading Room

LIBRARY AND CENTRAL ADMINISTRATION BUILDING American University

**BYBLOS CAMPUS** 

=@H9GA5B5;9A9BH : 57

:57<del>-@H9</del>GA5B5;9A9BH