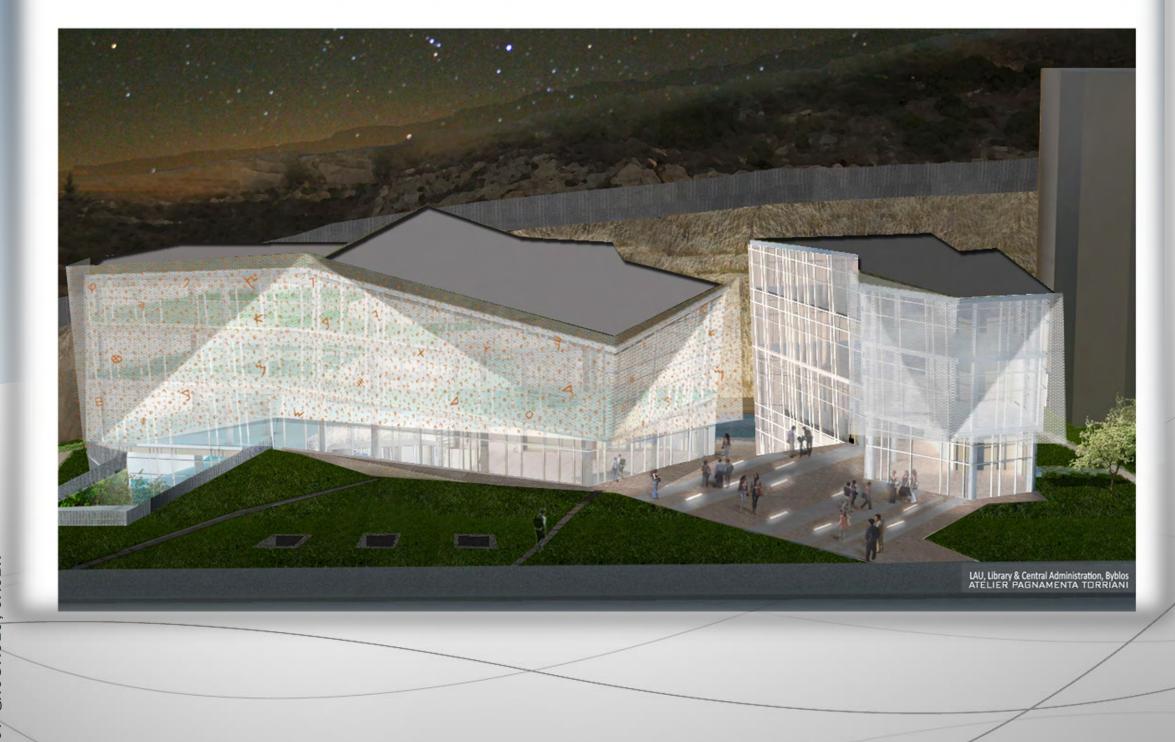

American University : 57 <del>- 319</del> G'A 5 B5 ; 9 A 9 B H



A Perforated Metallic Sheet Skin Along the Western/Southern Elevations

LIBRARY AND CENTRAL ADMINISTRATION BUILDING CAMPUS BYBLOS الجسامعت اللب نانية American University J Lebanese

888 - 140.97 ..... **Central Administration** 19454 STATE A 410 sqm HIN A PINE I Library 970 sqm 13. HEADE P1 9 8 0 NLO NOA PIES H D PIRI RHI IR ROAD BAL B ATON 0-0000 ine. - GHD CA5B5; 9A9BH -1<sup>st</sup> Floor - Level 4 Area 1380 sqm : 57



Lebanese American University : 57 - 0449 G'A 5 B5 ; 9 A 9 B H

### Exterior Amphitheater Stage and Library Café Areas at Excavated Rock







:57=@H9GA5B5;9A9BH

# Library - Main Reading Room



LIBRARY AND CENTRAL ADMINISTRATION BUILDING American University

**BYBLOS CAMPUS** 

=@H9GA5B5;9A9BH : 57







:57<del>-@H9</del>GA5B5;9A9BH

# Daytime -View of Library and Central Administration Buildings