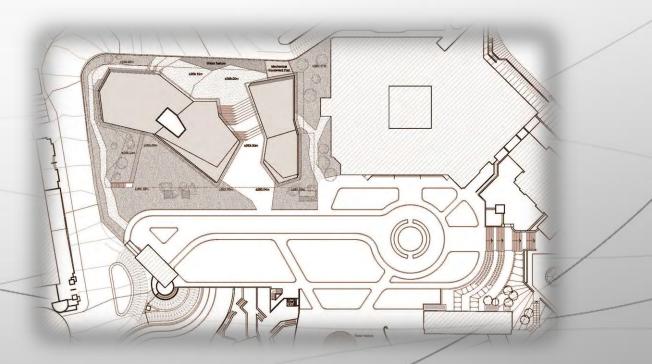

The New Central Administration & Library Project has a main view 1 Towards the Campus

- 2. Void in between the two buildings: connects to main lobby and circulation hub.
- 3. Back court cool exterior space for seating and relaxing.
- 4. Promenade bring people up to the shaded campus green

LIBRARY AND CENTRAL ADMINISTRATION BUILDING CAMPUS BYBLOS University American

FACILITIES MANAGEMENT

-ebanese

er 4 . Gallery 250 sqm -Library 1935 sqm 6 / Table 0 Services 80 Ep 330 sqm TRACT 0 plalala PIPIPI 19969 W W A 17-1888 C BAA 1<sup>st</sup> Basement - LEVEL 2 Area 2,515 sqm WEST ELEVATION