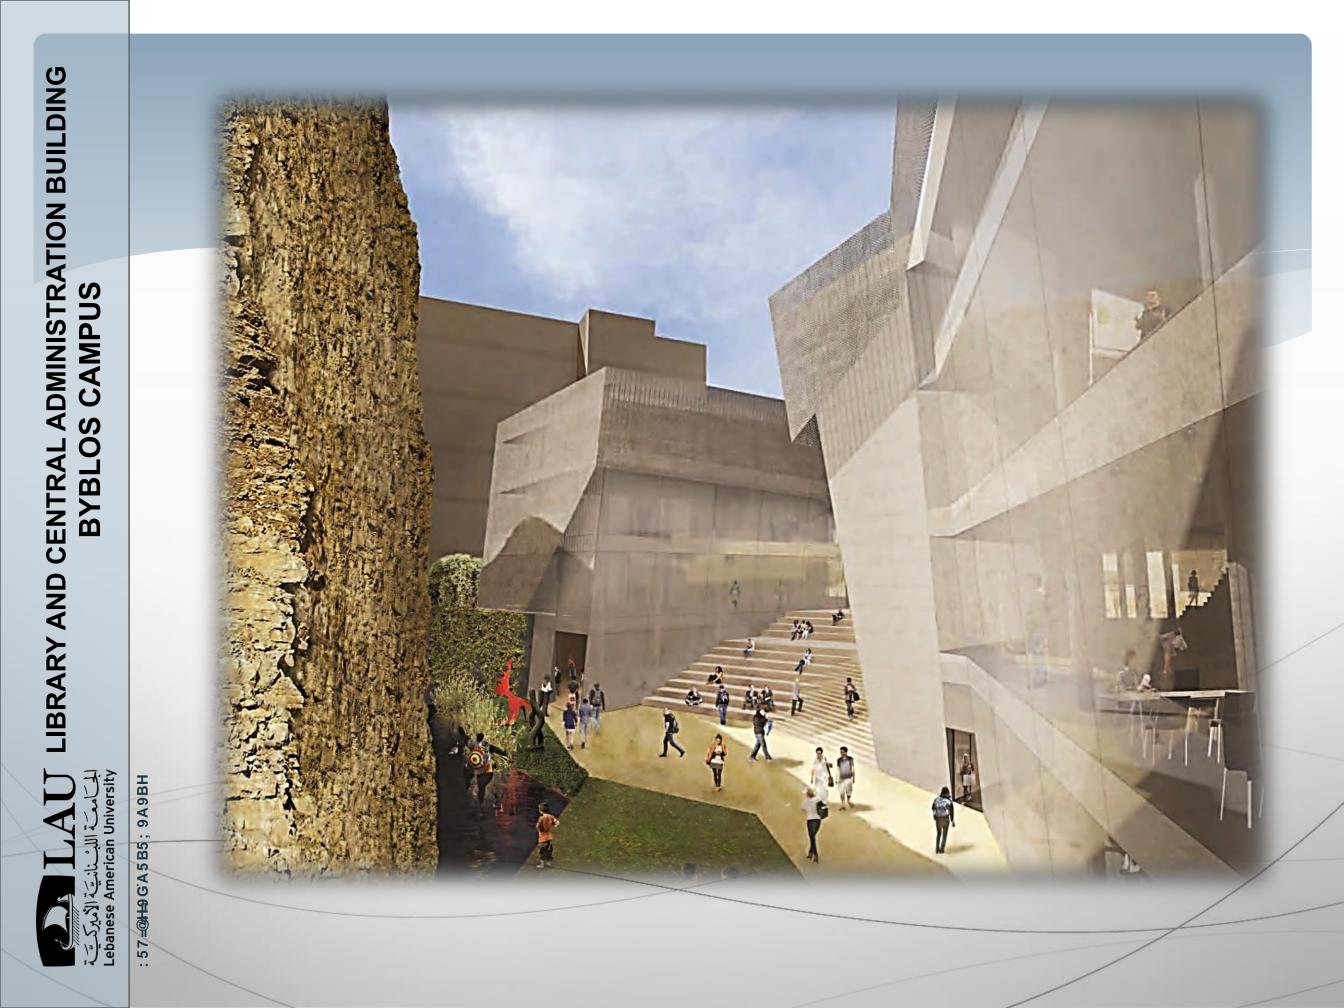

The exposed metamorphic rock at the site reflects the historic stratification of the ancient city of Byblos and became a catalyst for the design. The new buildings, like fragments from the excavated mountain, are juxtaposed and the resulting interstitial space forms a sunken amphitheater with the exposed sedimentary rock as the backstage. The double skin design, inspired by the local Riwaaq, or arcade, is interpreted with a curtain wall and a perforated skin along the western/southern exposures. A pattern based on the ancient Phoenician alphabet will highlight Byblos's cultural heritage. Atelier PT proposed incorporating passive design features derived from the local typology into the conceptual phase and subsequently prompted the client to target LEED Gold for the project.

The open amphitheater will provide students and faculty with performance and meeting opportunities. The library will offer open study areas, intimate lounge areas and study rooms and a Net-Café with outdoor seating.