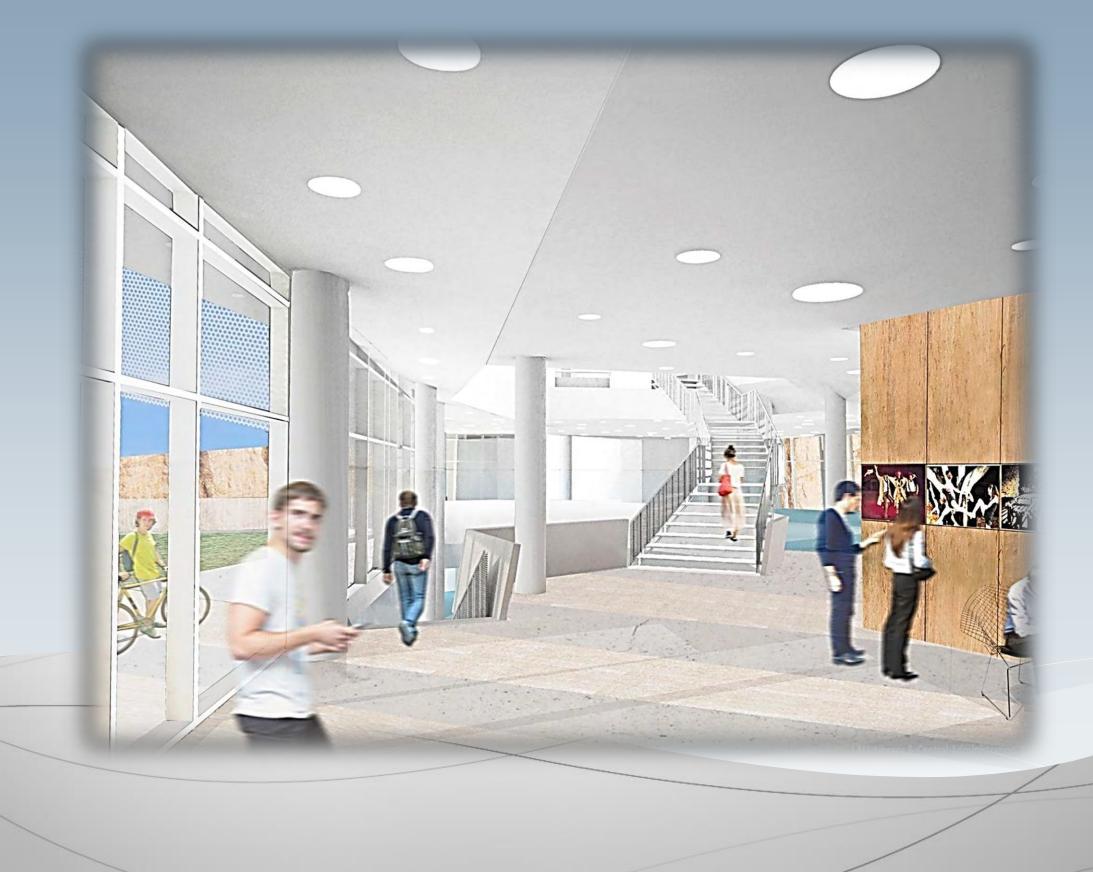

# LIBRARY AND CENTRAL ADMINISTRATION BUILDING **BYBLOS CAMPUS**

: 57=@H9G.45B5; 9A9BH

Library Entrance Lobby

Lebanese American University : 57 <del>- 319</del> G'A 5 B5 ; 9 A 9 B H

A Perforated Metallic Sheet Skin Along the Western/Southern Elevations

The open amphitheater will provide students and faculty with performance and meeting opportunities. The library will offer open study areas, intimate lounge areas and study rooms and a Net-Café with outdoor seating.