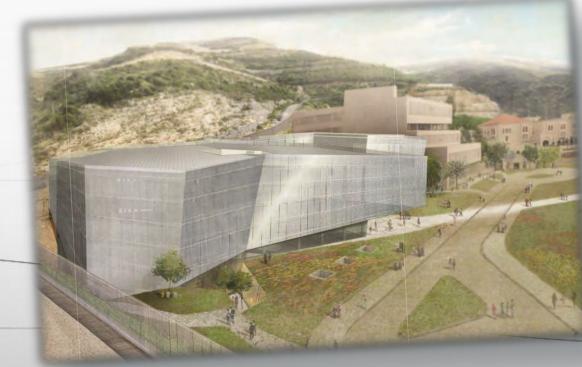

Lebanese American University FACILITIES MANAGEMENT Libraries must do what they always have done: "Be the mechanism for making knowledge available in communities and organizations" David W. Lewis The new 8,386 sqm **Byblos Library and Central Administration complex** will be the new focus of the LAU Byblos campus.

The exposed metamorphic rock at the site reflects the historic stratification of the ancient city of Byblos and became a catalyst for the design. The new buildings, like fragments from the excavated mountain, are juxtaposed and the resulting interstitial space forms a sunken amphitheater with the exposed sedimentary rock as the backstage. The double skin design, inspired by the local Riwaaq, or arcade, is interpreted with a curtain wall and a perforated skin along the western/southern exposures. A pattern based on the ancient Phoenician alphabet will highlight Byblos's cultural heritage. Atelier PT proposed incorporating passive design features derived from the local typology into the conceptual phase and subsequently prompted the client to target LEED Gold for the project.

# Daytime -View of Library and Central Administration Buildings