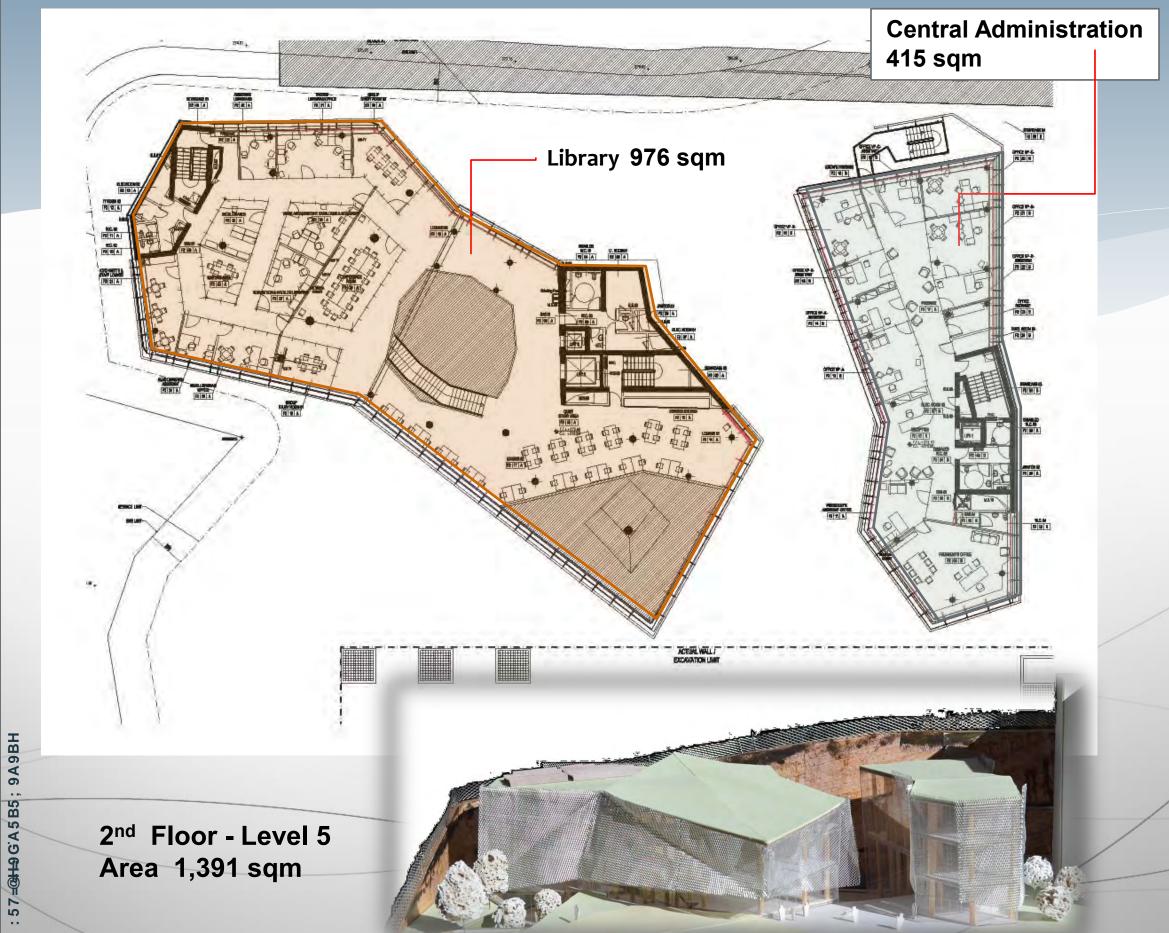

### Library

Shipping / Receiving Cataloging & acquisition Storage Technical services Open periodical display & seating Open collection counter & seating Seating & study rooms Staff Offices

1. Monumental entrance leads down into the "crack"

The New Central Administration & Library Project has a main view 1 Towards the Campus

- 2. Void in between the two buildings: connects to main lobby and circulation hub.
- 3. Back court cool exterior space for seating and relaxing.
- 4. Promenade bring people up to the shaded campus green